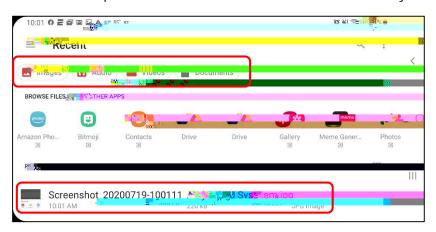

## iPhone/iPad

After clicking

- Select the type document/photo you are looking for and then scroll to find the desired document/photo.
- o Click the document/photo and it will be added as an attachment to Skyward.