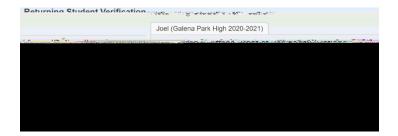

## **Document Attached**

The results of your efforts will be a document that is correctly attached within Skyward. You will see the file name in place of the Choose File button.