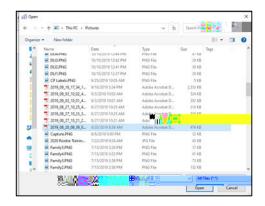

## Personal Computer/Laptop

After clicking you may see the following and will need to navigate to your saved document or take a photo of the document.

Navigate to the folder where your document/photo is saved. Select the document/photo to upload. Click Open.